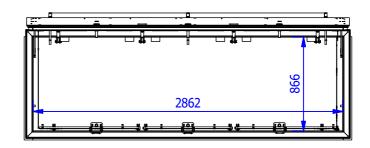

## **TECHNICAL DATACARD**

**ENTRY ACCESS 2862x866** 

| WIDTH                                                                                           | LENGTH   | HEIGHT  | ESTIMATED WEIGHT | FREE WIDE PASS |
|-------------------------------------------------------------------------------------------------|----------|---------|------------------|----------------|
| 1166 mm.                                                                                        | 3006 mm. | 265 mm. | 587 Kg.          | 2862x866 mm.   |
| WATERTIGHT.                                                                                     |          |         |                  |                |
| MADE OF CARBON STEEL \$275JR/1.0044 AND TREATMENT ZINC Cr III + SEALED / CORROSION CATEGORY C4. |          |         |                  |                |
| SAFETY LOCK SCREW ALUMINUM BRONZE.                                                              |          |         |                  |                |
| COVER CONSITS OF A STEEL TEAR PLATE WITH SLIP RESISTANCE                                        |          |         |                  |                |
| ADDITIONAL HELP FOR OPENING AND CLOSING BY A GAS ASSISTED SPRING DAMPERS.                       |          |         |                  |                |
| SECURITY SYSTEM WITH INTEGRATED ARRESTOR (INCORPORATED).                                        |          |         |                  |                |
| OPTIONS:                                                                                        |          |         |                  |                |
| ATTACK-PROOF (SAFETY LOCK).                                                                     |          |         |                  |                |
| CARBON STEEL MADE AND PAINTED EPOXY                                                             |          |         |                  |                |
| SAFETY GUARD / ANTIFALL GUARD.                                                                  |          |         |                  |                |
| ADAPTED TO CUSTOMERS REQUEST. (LOGOS AND DISTINCTIVE)                                           |          |         |                  |                |