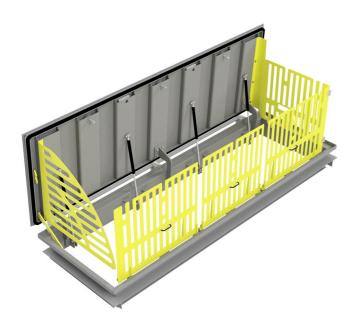

## **TECHNICAL DATACARD**

**ENTRY ACCESS 2862x866** 

| WIDTH                                                                                           | LENGTH   | HEIGHT  | ESTIMATED WEIGHT | FREE WIDE PASS |
|-------------------------------------------------------------------------------------------------|----------|---------|------------------|----------------|
| 1166 mm.                                                                                        | 3006 mm. | 265 mm. | 587 Kg.          | 2862x866 mm.   |
| WATERTIGHT.                                                                                     |          |         |                  |                |
| MADE OF CARBON STEEL \$275JR/1.0044 AND TREATMENT ZINC Cr III + SEALED / CORROSION CATEGORY C4. |          |         |                  |                |
| SAFETY LOCK SCREW ALUMINUM BRONZE.                                                              |          |         |                  |                |
| COVER CONSITS OF A STEEL TEAR PLATE WITH SLIP RESISTANCE                                        |          |         |                  |                |
| ADDITIONAL HELP FOR OPENING AND CLOSING BY A GAS ASSISTED SPRING DAMPERS.                       |          |         |                  |                |
| SECURITY SYSTEM WITH INTEGRATED ARRESTOR (INCORPORATED).                                        |          |         |                  |                |
| OPTIONS:                                                                                        |          |         |                  |                |
| ATTACK-PROOF (SAFETY LOCK).                                                                     |          |         |                  |                |
| CARBON STEEL MADE AND PAINTED EPOXY                                                             |          |         |                  |                |
| SAFETY GUARD / ANTIFALL GUARD.                                                                  |          |         |                  |                |
| ADAPTED TO CUSTOMERS REQUEST. (LOGOS AND DISTINCTIVE)                                           |          |         |                  |                |