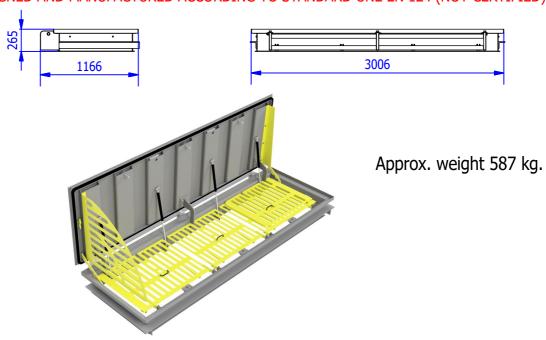

## **TECHNICAL DATACARD**

**ENTRY ACCESS 2862x866** 

| WIDTH                                                                                           | LENGTH   | HEIGHT  | ESTIMATED WEIGHT | FREE WIDE PASS |
|-------------------------------------------------------------------------------------------------|----------|---------|------------------|----------------|
| 1166 mm.                                                                                        | 3006 mm. | 265 mm. | 587 Kg.          | 2862x866 mm.   |
| WATERTIGHT.                                                                                     |          |         |                  |                |
| MADE OF CARBON STEEL \$275JR/1.0044 AND TREATMENT ZINC Cr III + SEALED / CORROSION CATEGORY C4. |          |         |                  |                |
| SAFETY LOCK SCREW ALUMINUM BRONZE.                                                              |          |         |                  |                |
| COVER CONSITS OF A STEEL TEAR PLATE WITH SLIP RESISTANCE                                        |          |         |                  |                |
| ADDITIONAL HELP FOR OPENING AND CLOSING BY A GAS ASSISTED SPRING DAMPERS.                       |          |         |                  |                |
| SECURITY SYSTEM WITH INTEGRATED ARRESTOR (INCORPORATED).                                        |          |         |                  |                |
| OPTIONS:                                                                                        |          |         |                  |                |
| ATTACK-PROOF (SAFETY LOCK).                                                                     |          |         |                  |                |
| CARBON STEEL MADE AND PAINTED EPOXY                                                             |          |         |                  |                |
| SAFETY GUARD / ANTIFALL GUARD.                                                                  |          |         |                  |                |
| ADAPTED TO CUSTOMERS REQUEST. (LOGOS AND DISTINCTIVE)                                           |          |         |                  |                |