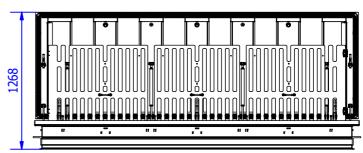

## **TECHNICAL DATACARD**

**ENTRY ACCESS 2862x866** 

| WIDTH                                                                                           | LENGTH   | HEIGHT  | ESTIMATED WEIGHT | FREE WIDE PASS |
|-------------------------------------------------------------------------------------------------|----------|---------|------------------|----------------|
| 1166 mm.                                                                                        | 3006 mm. | 265 mm. | 587 Kg.          | 2862x866 mm.   |
| WATERTIGHT.                                                                                     |          |         |                  |                |
| MADE OF CARBON STEEL \$275JR/1.0044 AND TREATMENT ZINC Cr III + SEALED / CORROSION CATEGORY C4. |          |         |                  |                |
| SAFETY LOCK SCREW ALUMINUM BRONZE.                                                              |          |         |                  |                |
| COVER CONSITS OF A STEEL TEAR PLATE WITH SLIP RESISTANCE                                        |          |         |                  |                |
| ADDITIONAL HELP FOR OPENING AND CLOSING BY A GAS ASSISTED SPRING DAMPERS.                       |          |         |                  |                |
| SECURITY SYSTEM WITH INTEGRATED ARRESTOR (INCORPORATED).                                        |          |         |                  |                |
| OPTIONS:                                                                                        |          |         |                  |                |
| ATTACK-PROOF (SAFETY LOCK).                                                                     |          |         |                  |                |
| CARBON STEEL MADE AND PAINTED EPOXY                                                             |          |         |                  |                |
| SAFETY GUARD / ANTIFALL GUARD.                                                                  |          |         |                  |                |
| ADAPTED TO CUSTOMERS REQUEST. (LOGOS AND DISTINCTIVE)                                           |          |         |                  |                |