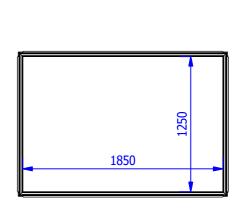

## BARESLAN S.L. Unipersonal & AUSPOLA S. COOP Access covers TECHNICAL DATACARD MATERIAL ENTRY COVER

| WIDTH                                                                                           | LENGTH  | HEIGHT | ESTIMATED WEIGHT | FREE WIDE PASS |
|-------------------------------------------------------------------------------------------------|---------|--------|------------------|----------------|
| 1350 mm.                                                                                        | 1950 mm | 220 mm | 115 Kg           | 1850x1250 mm.  |
| WATERTIGHT                                                                                      |         |        |                  |                |
| MADE OF CARBON STEEL S275JR/1.0044 AND TREATMENT ZINC Cr III + SEALED. / CORROSION CATEGORY C4. |         |        |                  |                |
| CLOSURE SCREWS QUALITY 8.8                                                                      |         |        |                  |                |
| FIXED COVER REFILLABLE                                                                          |         |        |                  |                |
| OPTIONS::                                                                                       |         |        |                  |                |
| ADAPTED TO CUSTOMERS REQUEST. (LOGOS AND DISTINCTIVE)                                           |         |        |                  |                |
| SPECIAL MEASURES                                                                                |         |        |                  |                |