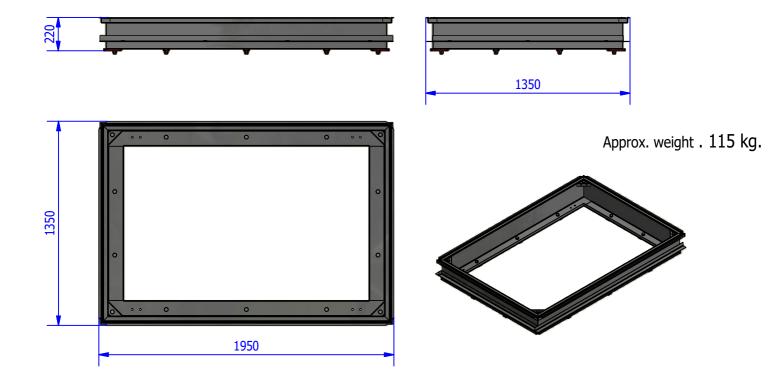

## BARESLAN S.L. Unipersonal & AUSPOLA S. COOP Access covers TECHNICAL DATACARD MATERIAL ENTRY COVER

| WIDTH                                                                                           | LENGTH  | HEIGHT | ESTIMATED WEIGHT | FREE WIDE PASS |
|-------------------------------------------------------------------------------------------------|---------|--------|------------------|----------------|
| 1350 mm.                                                                                        | 1950 mm | 220 mm | 115 Kg           | 1850x1250 mm.  |
| WATERTIGHT                                                                                      |         |        |                  |                |
| MADE OF CARBON STEEL S275JR/1.0044 AND TREATMENT ZINC Cr III + SEALED. / CORROSION CATEGORY C4. |         |        |                  |                |
| CLOSURE SCREWS QUALITY 8.8                                                                      |         |        |                  |                |
| FIXED COVER REFILLABLE                                                                          |         |        |                  |                |
| OPTIONS::                                                                                       |         |        |                  |                |
| ADAPTED TO CUSTOMERS REQUEST. (LOGOS AND DISTINCTIVE)                                           |         |        |                  |                |
| SPECIAL MEASURES                                                                                |         |        |                  |                |