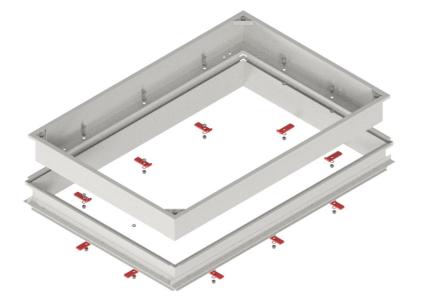

## BARESLAN S.L. Unipersonal & AUSPOLA S. COOP Access covers TECHNICAL DATACARD MATERIAL ENTRY COVER

| WIDTH                                                                                           | LENGTH  | HEIGHT | ESTIMATED WEIGHT | FREE WIDE PASS |
|-------------------------------------------------------------------------------------------------|---------|--------|------------------|----------------|
| 1350 mm.                                                                                        | 1950 mm | 220 mm | 115 Kg           | 1850x1250 mm.  |
| WATERTIGHT                                                                                      |         |        |                  |                |
| MADE OF CARBON STEEL S275JR/1.0044 AND TREATMENT ZINC Cr III + SEALED. / CORROSION CATEGORY C4. |         |        |                  |                |
| CLOSURE SCREWS QUALITY 8.8                                                                      |         |        |                  |                |
| FIXED COVER REFILLABLE                                                                          |         |        |                  |                |
| OPTIONS::                                                                                       |         |        |                  |                |
| ADAPTED TO CUSTOMERS REQUEST. (LOGOS AND DISTINCTIVE)                                           |         |        |                  |                |
| SPECIAL MEASURES                                                                                |         |        |                  |                |