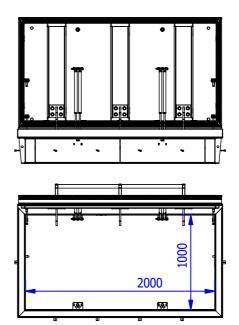

## BARESLAN S.L. Unipersonal & AUSPOLA S. COOP Access covers TECHNICAL DATACARD

COVER CP 2000 x 1000 REFILLABLE

| WIDTH              | LENGTH              | HEIGHT               | ESTIMATED WEIGHT (*)                 | FREE WIDE PASS |
|--------------------|---------------------|----------------------|--------------------------------------|----------------|
| 2170 mm            | 1411 mm             | 363 mm.              | 572 Kg                               | 2000x1000 mm   |
| TYPE C250 - UNE-EN | 124 / WATERTIGHT. I | NOT CERTIFIED.       |                                      |                |
| MADE OF CARBON     | STEEL S275JR/1.0044 | AND TREATMENT ZIN    | NC Cr III + SEALED / CORROSION CATEG | ORY C4.        |
| SAFETY LOCK SCRE   | W ALUMINUM BRONZ    | ZE / WITH SAFETY KEY | 'SPECIAL.                            |                |
| TOP TRAY COVER IN  | N TRAY SHAPE, TO AD | DAPT TO DIFFERENT F  | INISHES IN THE INSTALLATION          |                |
| TRAY DEPTH FOR ITS | FILLING APPROX. 50  | MM.                  |                                      |                |
| ADDITIONAL HELP F  | OR OPENING AND C    | CLOSING BY GAS AS    | SISTED SPRING DAMPERS.               |                |
| SECURITY SYSTEM W  | /ITH INTEGRATED ARR | ESTOR (INCORPOR      | ATED).                               |                |
| OPTIONS:           |                     |                      |                                      |                |
| ATTACK-            | PROOF (SAFETY LOC   | K).                  |                                      |                |
| CARBON             | STEEL MADE AND P    | AINTED EPOXY .       |                                      |                |
| SAFETY C           | GUARD / ANTIFALL GU | JARD.                |                                      |                |
| ADAPTED            | D TO CUSTOMERS REC  | QUEST. (LOGOS AND    | ) DISTINCTIVE)                       |                |