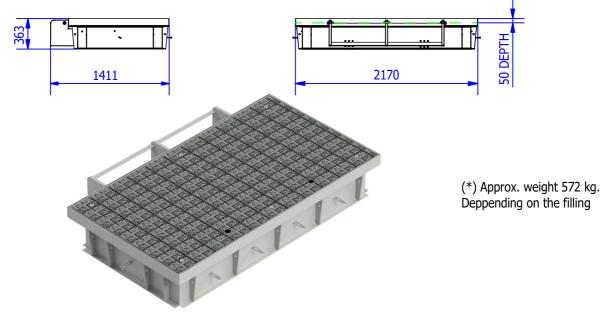

## BARESLAN S.L. Unipersonal & AUSPOLA S. COOP Access covers TECHNICAL DATACARD

COVER CP 2000 x 1000 REFILLABLE

| WIDTH              | LENGTH              | HEIGHT               | ESTIMATED WEIGHT (*)                 | FREE WIDE PASS |
|--------------------|---------------------|----------------------|--------------------------------------|----------------|
| 2170 mm            | 1411 mm             | 363 mm.              | 572 Kg                               | 2000x1000 mm   |
| TYPE C250 - UNE-EN | 124 / WATERTIGHT. I | NOT CERTIFIED.       |                                      |                |
| MADE OF CARBON     | STEEL S275JR/1.0044 | AND TREATMENT ZIN    | NC Cr III + SEALED / CORROSION CATEG | ORY C4.        |
| SAFETY LOCK SCRE   | W ALUMINUM BRONZ    | ZE / WITH SAFETY KEY | 'SPECIAL.                            |                |
| TOP TRAY COVER IN  | N TRAY SHAPE, TO AD | DAPT TO DIFFERENT F  | INISHES IN THE INSTALLATION          |                |
| TRAY DEPTH FOR ITS | FILLING APPROX. 50  | MM.                  |                                      |                |
| ADDITIONAL HELP F  | OR OPENING AND C    | CLOSING BY GAS AS    | SISTED SPRING DAMPERS.               |                |
| SECURITY SYSTEM W  | /ITH INTEGRATED ARR | ESTOR (INCORPOR      | ATED).                               |                |
| OPTIONS:           |                     |                      |                                      |                |
| ATTACK-            | PROOF (SAFETY LOC   | K).                  |                                      |                |
| CARBON             | STEEL MADE AND P    | AINTED EPOXY .       |                                      |                |
| SAFETY C           | GUARD / ANTIFALL GU | JARD.                |                                      |                |
| ADAPTED            | D TO CUSTOMERS REC  | QUEST. (LOGOS AND    | ) DISTINCTIVE)                       |                |