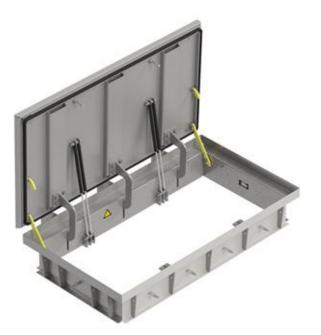

## BARESLAN S.L. Unipersonal & AUSPOLA S. COOP Access covers TECHNICAL DATACARD

COVER CP 2000 x 1000 REFILLABLE

| WIDTH              | LENGTH              | HEIGHT               | ESTIMATED WEIGHT (*)                 | FREE WIDE PASS |
|--------------------|---------------------|----------------------|--------------------------------------|----------------|
| 2170 mm            | 1411 mm             | 363 mm.              | 572 Kg                               | 2000x1000 mm   |
| TYPE C250 - UNE-EN | 124 / WATERTIGHT. I | NOT CERTIFIED.       |                                      |                |
| MADE OF CARBON     | STEEL S275JR/1.0044 | AND TREATMENT ZIN    | NC Cr III + SEALED / CORROSION CATEG | ORY C4.        |
| SAFETY LOCK SCRE   | W ALUMINUM BRONZ    | ZE / WITH SAFETY KEY | 'SPECIAL.                            |                |
| TOP TRAY COVER IN  | N TRAY SHAPE, TO AD | DAPT TO DIFFERENT F  | INISHES IN THE INSTALLATION          |                |
| TRAY DEPTH FOR ITS | FILLING APPROX. 50  | MM.                  |                                      |                |
| ADDITIONAL HELP F  | OR OPENING AND C    | CLOSING BY GAS AS    | SISTED SPRING DAMPERS.               |                |
| SECURITY SYSTEM W  | /ITH INTEGRATED ARR | ESTOR (INCORPOR      | ATED).                               |                |
| OPTIONS:           |                     |                      |                                      |                |
| ATTACK-            | PROOF (SAFETY LOC   | K).                  |                                      |                |
| CARBON             | STEEL MADE AND P    | AINTED EPOXY .       |                                      |                |
| SAFETY C           | GUARD / ANTIFALL GU | JARD.                |                                      |                |
| ADAPTED            | D TO CUSTOMERS REC  | QUEST. (LOGOS AND    | ) DISTINCTIVE)                       |                |

NOTE: FOR SAFETY AND FOR CORRECT OPERATION, THE UPPER TRAY MUST BE FILLED BEFORE OPENING