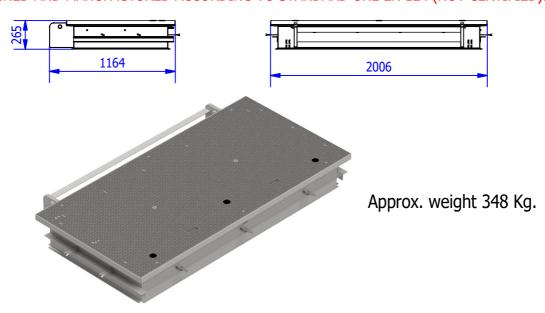

## **TECHNICAL DATACARD**

ENTRY ACCESS 1862x864

| WIDTH                                                                                            | LENGTH   | HEIGHT  | ESTIMATED WEIGHT | FREE WIDE PASS |
|--------------------------------------------------------------------------------------------------|----------|---------|------------------|----------------|
| 1164 mm.                                                                                         | 2006 mm. | 265 mm. | 348 Kg.          | 1862x864 mm.   |
| WATERTIGHT.                                                                                      |          |         |                  |                |
| MADE OF CARBON STEEL \$275JR/1.0044 AND TREATMENT ZINC Cr III + SEALED. / CORROSION CATEGORY C4. |          |         |                  |                |
| SAFETY LOCK SCREW ALUMINUM BRONZE / WITH SAFETY KEY SPECIAL.                                     |          |         |                  |                |
| COVER CONSITS OF A STEEL TEAR PLATE WITH SLIP RESISTANCE                                         |          |         |                  |                |
| ADDITIONAL HELP FOR OPENING AND CLOSING BY A GAS ASSISTED SPRING DAMPERS.                        |          |         |                  |                |
| SECURITY SYSTEM WITH INTEGRATED ARRESTOR (INCORPORATED).                                         |          |         |                  |                |
| OPTIONS:                                                                                         |          |         |                  |                |
| ATTACK-PROOF (SAFETY LOCK).                                                                      |          |         |                  |                |
| CARBON STEEL MADE AND PAINTED EPOXY.                                                             |          |         |                  |                |
| SAFETY GUARD / ANTIFALL GUARD.                                                                   |          |         |                  |                |
| ADAPTED TO CUSTOMERS REQUEST. (LOGOS AND DISTINCTIVE)                                            |          |         |                  |                |