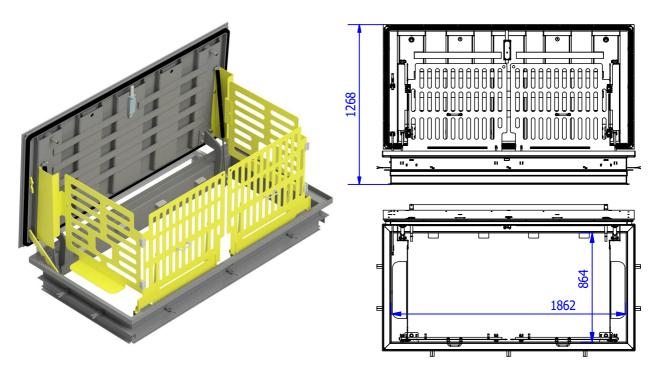

## **TECHNICAL DATACARD**

ENTRY ACCESS 1862x864

| WIDTH                                                                                            | LENGTH   | HEIGHT  | ESTIMATED WEIGHT | FREE WIDE PASS |
|--------------------------------------------------------------------------------------------------|----------|---------|------------------|----------------|
| 1164 mm.                                                                                         | 2006 mm. | 265 mm. | 348 Kg.          | 1862x864 mm.   |
| WATERTIGHT.                                                                                      |          |         |                  |                |
| MADE OF CARBON STEEL \$275JR/1.0044 AND TREATMENT ZINC Cr III + SEALED. / CORROSION CATEGORY C4. |          |         |                  |                |
| SAFETY LOCK SCREW ALUMINUM BRONZE / WITH SAFETY KEY SPECIAL.                                     |          |         |                  |                |
| COVER CONSITS OF A STEEL TEAR PLATE WITH SLIP RESISTANCE                                         |          |         |                  |                |
| ADDITIONAL HELP FOR OPENING AND CLOSING BY A GAS ASSISTED SPRING DAMPERS.                        |          |         |                  |                |
| SECURITY SYSTEM WITH INTEGRATED ARRESTOR (INCORPORATED).                                         |          |         |                  |                |
| OPTIONS:                                                                                         |          |         |                  |                |
| ATTACK-PROOF (SAFETY LOCK).                                                                      |          |         |                  |                |
| CARBON STEEL MADE AND PAINTED EPOXY.                                                             |          |         |                  |                |
| SAFETY GUARD / ANTIFALL GUARD.                                                                   |          |         |                  |                |
| ADAPTED TO CUSTOMERS REQUEST. (LOGOS AND DISTINCTIVE)                                            |          |         |                  |                |